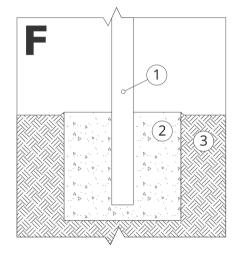

# MOUNTING TO CONCRETE FOUNDATION

#### Installation description

- 1. ZANO product
- Concrete foundation of C16/20 class (top surface of concrete 10 cm below paving surface)
- 3. Local land

## MOUNTING TO CONCRETE FOUNDATION

#### Installation description

- 1. ZANO product
- **2.** Fixed restrained surface, such as concrete or asphalt
- 3. Concrete foundation of C16/20 class (top surface of concrete 10 cm below paving surface)
- 4. Stone aggregate substructure
- 5. Sand ballast (approximately 2 4 cm)
- 6. Local land