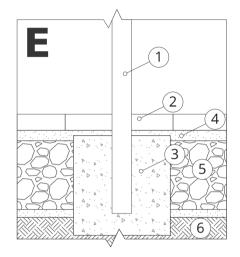

# INSTALLATION TO PAVING WITH FOUNDATION

#### Installation description

- 1. ZANO product
- **2.** Stone paving / concrete paving / stone slabs / concrete slabs
- **3.** Sand ballast (approximately 2 4 cm)
- **4.** Concrete foundation of C16/20 class (top surface of concrete 10 cm below paving surface)
- 5. Local land