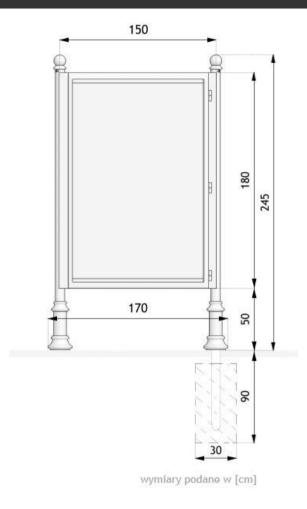

#### **Dimensions**

- width: 67 in
- height from ground surface: 96 1/2 in
- height with anchor section: 132 in

#### **Board surface**

- 125x160cm