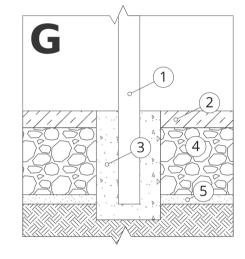

# INSTALLATION TO PAVING WITH FOUNDATION

#### Installation description

- 1. ZANO product
- **2.** Stone paving / concrete paving / stone slabs / concrete slabs
- **3.** Sand ballast (approximately 2 4 cm)
- **4.** Concrete foundation of C16/20 class (top surface of concrete 10 cm below paving surface)
- 5. Local land