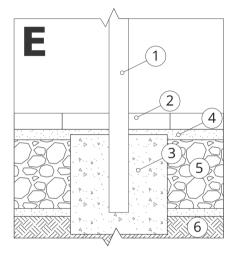

# MOUNTING DIAGRAMS (E, F, G) FOR MOUNTING TO THE FOUNDATION

NOTE: The drawings do not reflect the actual dimensions of the foundation. These are only sample installation diagrams taking into account the type of anchoring and the material of the substrate to which to attach the furniture.

# INSTALLATION TO PAVING WITH FOUNDATION

### Installation description

- 1. ZANO product
- 2. Stone paving / concrete paving / stone slabs / concrete slabs
- **3.** Sand ballast (approximately 2 4 cm)
- 4. Concrete foundation of C16/20 class (top surface of concrete 10 cm below paving surface)
- 5. Local land