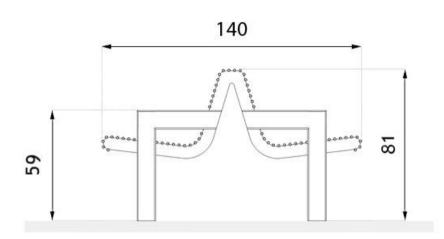

# **GENERAL TECHNICAL DATA**

wymiary podane w [cm]

- width: 55 in - length: 71 <sup>3</sup>/4 in - height: 32 <sup>1</sup>/4 in