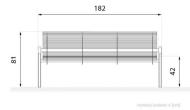

# **GENERAL TECHNICAL DATA**

wymiary podane w [cm]

- width: 55 in - length: 71 <sup>3</sup>/4 in - height: 32 <sup>1</sup>/4 in