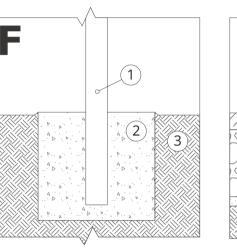

# MOUNTING TO CONCRETE FOUNDATION

# Installation description

- 1. ZANO product
- 2. Concrete foundation of C16/20 class (top surface of concrete 10 cm below paving surface)
- 3. Local land