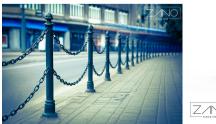

# **DESCRIPTION**

A straightforward steel chain designed to link suitably adapted fence posts. Its simple construction fits any type of city street. It serves to guard and divide sidewalks from the roadway, parking areas, or grassy spaces.