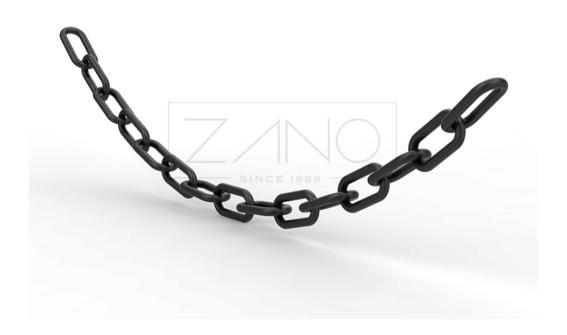

# **DESCRIPTION**

A straightforward steel chain designed to link suitably adapted fence posts. Its simple construction fits any type of city street. It serves to guard and divide sidewalks from the roadway, parking areas, or grassy spaces.