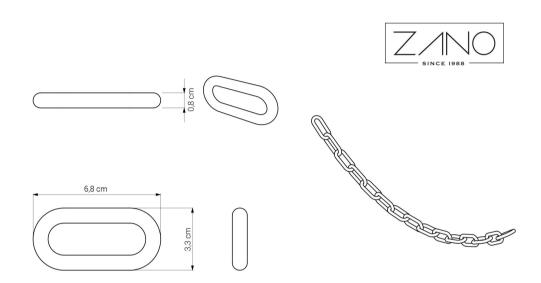

CLASSIC CHAIN CORAL 12.001 ZANO URBAN FURNITURE







# **OPTIONS**

# **DESCRIPTION**

A straightforward steel chain designed to link suitably adapted fence posts. Its simple construction fits any type of city street. It serves to guard and divide sidewalks from the roadway, parking areas, or grassy spaces.

CLASSIC CHAIN CORAL 12.001 ZANO URBAN FURNITURE



## **GENERAL TECHNICAL DATA**

#### **Chain link dimensions**

- width: 68 mm - depth: 8 mm - height: 33 mm

#### Materials

- carbon steel

### Weight

- 2 lb

### ZANO

In accordance with the Polish Law on Copyright and Related Rights of 04.02.1994 (Official Journal of Laws No. 24, item 83, corrected: Journal of Laws No. 43, item 170) and in accordance with the EU copyright legislation including all EU directives and regulations on copyright, Zano Mirosław Zarotynski Company, reserves the copyright of drawings, descriptions, 3D models, renderings, graphics, content contained in offers, attachments to offers and all other documents. Its content is the intellectual property of ZANO Miroslaw Zarotinski company. The use of author's ideas, solutions, copying, distribution of photos, graphic