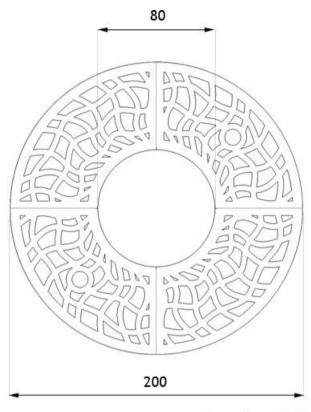

## **DESCRIPTION**

The traditional Rosette tree trellis features a circular design. Similar to other models, it has standard measurements with a diameter of 200 cm and a trunk hole diameter of 80 cm. It captures attention with its pleasant, straightforward decoration in captivating patterns. This model is crafted from black steel or black galvanized steel.

ROSETTE TREE COVER 11.063 ZANO URBAN FURNITURE

wymiary podane w [cm]

#### **Dimensions**

- grating thickness: 10 mm
- total thickness including frame: 60 mm
- diameter Ø 120-200cm
- diameter of tree hole Ø 50-80cm