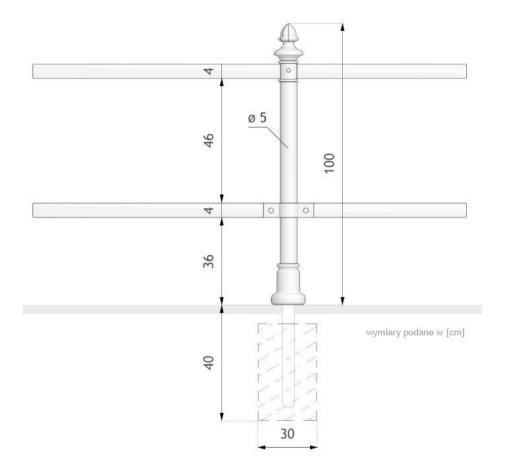

#### **Dimensions**

- height from ground surface: 39 1/4 in - height with anchor section: 59 in

- maximum strap length: 98 1/2 in

#### Materials

- cast iron

- steel tube: 50 mm

- steel flat bar 45x8mm