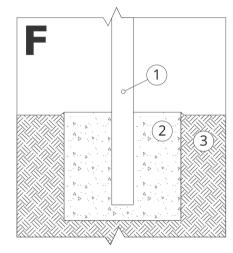

# MOUNTING TO CONCRETE FOUNDATION

#### Installation description

- 1. ZANO product
- Concrete foundation of C16/20 class (top surface of concrete 10 cm below paving surface)
- 3. Local land