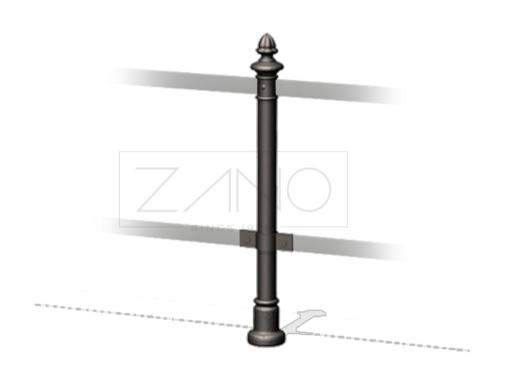

# **DESCRIPTION**

Dual is a post model featuring a classic design, making it a functional ornament for historical urban areas such as parks, squares, marketplaces, or walkways. A perfect illustration of where this model can be used is Planty in Krakow. The Dual 01.054 post is installed using a concrete base. It is crafted from black steel and its structure comprises a pipe with a 50-millimeter diameter and two steel flat bars. The finish of this model features premium quality cast iron. The Dual post stands one meter tall and can be painted in any RAL color.