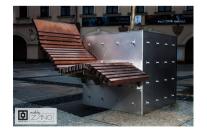

### DESCRIPTION

The armchair is a contemporary piece of urban furniture featuring highly ergonomic designs. Its style is inspired by the classic form of traditional chaise lounges. The Urban Lounge Armchair accommodates one or two users. This model supports a semi-reclined posture, tailored to spinal ergonomics. Constructed from steel sheets and wood, the Urban Armchair brings a hint of residential comfort to public areas, transforming their overall ambiance.