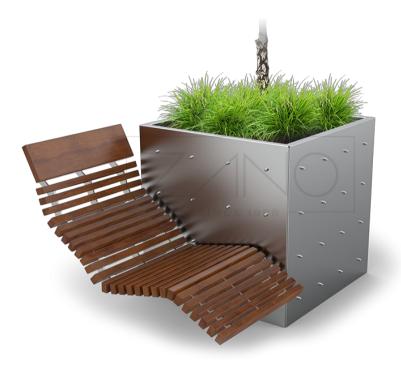

### DESCRIPTION

The armchair is a contemporary piece of urban furniture featuring highly ergonomic designs. Its style is inspired by the classic form of traditional chaise lounges. The Urban Lounge Armchair accommodates one or two users. This model supports a semi-reclined posture, tailored to spinal ergonomics. Constructed from steel sheets and wood, the Urban Armchair brings a hint of residential comfort to public areas, transforming their overall ambiance.

### Materials

- exotic wood
- Stainless steel