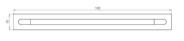

# **DESCRIPTION**

The footrest is another feature of the Urban Lounge. It is designed to complement the resting backrest. This model features a sleek wooden element on stainless steel sheets. Similar to other items in the Urban Lounge lineup, it is crafted with meticulous attention to every detail. The incorporation of stainless steel ensures durability, stability, and resistance to mechanical damage, varying weather conditions, and regular wear and tear.

# 100

wymiary podano w [cm]

vymiary podano w [cm]

### **Dimensions**

- width: 39 <sup>1</sup>/<sub>4</sub> in - depth: 8 <sup>3</sup>/<sub>4</sub> in

### Materials

- steel tube
- Stainless steel