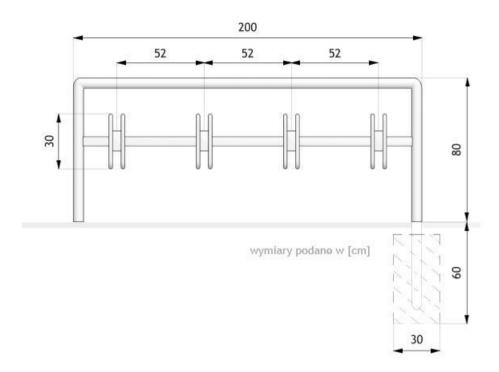

#### **Dimensions**

- width:  $16^{1/2}$  in - length:  $78^{3/4}$  in

- height from ground surface: 31 <sup>1</sup>/<sub>2</sub> in - height with anchor section: 55 in

# Number of parking spaces spaces for 3 bicycles space for 4 bicycles spaces for 5 bicycles space for 6 bicycles

- space for 7 bicycles