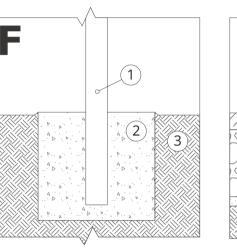

# MOUNTING DIAGRAMS (E, F, G) FOR MOUNTING TO THE FOUNDATION

NOTE: The drawings do not reflect the actual dimensions of the foundation. These are only sample installation diagrams taking into account the type of anchoring and the material of the substrate to which to attach the furniture.

# MOUNTING TO CONCRETE FOUNDATION

#### Installation description

- 1. ZANO product
- 2. Concrete foundation of C16/20 class (top surface of concrete 10 cm below paving surface)
- 3. Local land