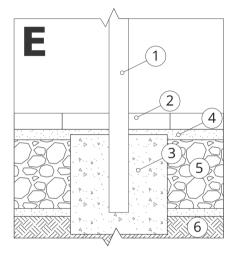

# MOUNTING DIAGRAMS (E, F, G) FOR MOUNTING TO THE FOUNDATION

NOTE: The drawings do not reflect the actual dimensions of the foundation. These are only sample installation diagrams taking into account the type of anchoring and the material of the substrate to which to attach the furniture.

# INSTALLATION TO PAVING WITH FOUNDATION

#### Installation description

- 1. ZANO product
- 2. Stone paving / concrete paving / stone slabs / concrete slabs
- **3.** Sand ballast (approximately 2 4 cm)
- 4. Concrete foundation of C16/20 class (top surface of concrete 10 cm below paving surface)
- 5. Local land