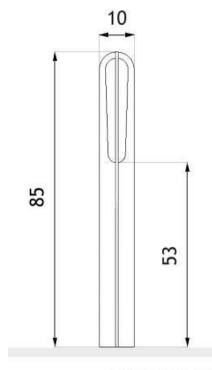

wymiary podane w [cm]

#### Dimensions

- width: 4 in
- height from ground surface: 33 1/2 in
- height with anchor section: 49 1/4 in