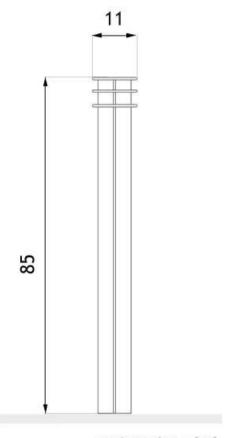

LOTUS POST 01.083 ZANO URBAN FURNITURE

wymiary podane w [cm]

#### **Dimensions**

- width: 4 1/4 in
- height from ground surface: 33 1/2 in
- height with anchor section: 49 1/4 in