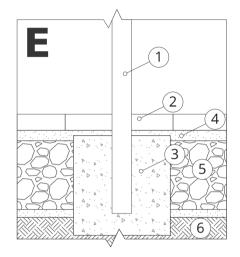

NOTE: The drawings do not reflect the actual dimensions of the foundation. These are only sample installation diagrams taking into account the type of anchoring and the material of the substrate to which to attach the furniture.

The size of the foundation depends on local foundation conditions.

#### Installation description

- 1. ZANO product
- **2.** Stone paving / concrete paving / stone slabs / concrete slabs
- **3.** Sand ballast (approximately 2 4 cm)
- **4.** Concrete foundation of C16/20 class (top surface of concrete 10 cm below paving surface)
- 5. Local land