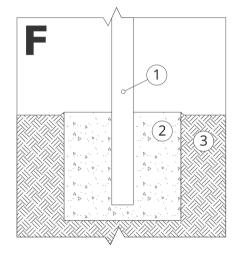

NOTE: The drawings do not reflect the actual dimensions of the foundation. These are only sample installation diagrams taking into account the type of anchoring and the material of the substrate to which to attach the furniture.

The size of the foundation depends on local foundation conditions.

#### Installation description

- 1. ZANO product
- Concrete foundation of C16/20 class (top surface of concrete 10 cm below paving surface)
- 3. Local land