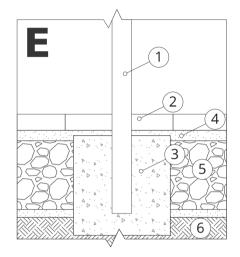

# INSTALLATION TO PAVING WITH FOUNDATION

## Installation description

- 1. ZANO product
- **2.** Stone paving / concrete paving / stone slabs / concrete slabs
- **3.** Sand ballast (approximately 2 4 cm)
- **4.** Concrete foundation of C16/20 class (top surface of concrete 10 cm below paving surface)
- 5. Local land