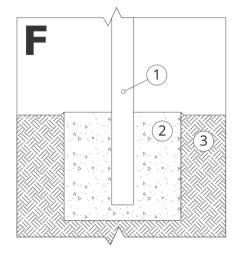

# MOUNTING TO CONCRETE FOUNDATION

## Installation description

- 1. ZANO product
- Concrete foundation of C16/20 class (top surface of concrete 10 cm below paving surface)
- 3. Local land

## Installation description

- 1. ZANO product
- **2.** Fixed restrained surface, such as concrete or asphalt
- 3. Concrete foundation of C16/20 class (top surface of concrete 10 cm below paving surface)
- 4. Stone aggregate substructure
- 5. Sand ballast (approximately 2 4 cm)
- 6. Local land