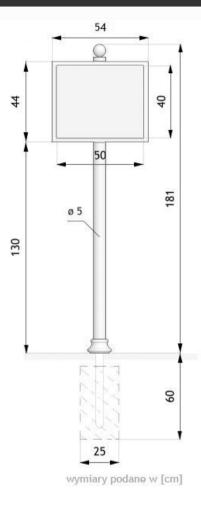

# **DESCRIPTION**

Model City 08.031 - this unit features a pole crafted from black steel, paired with a galvanized sheet board measuring 50 x 40. It serves multiple purposes, including informational and educational functions.

### **Dimensions**

- width: 21 <sup>1</sup>/<sub>4</sub> in - depth: 4 <sup>1</sup>/<sub>4</sub> in

- height from ground surface: 70 <sup>3</sup>/<sub>4</sub> in - height with anchor section: 85 in

#### **Board surface**

- 560mm x 600mm