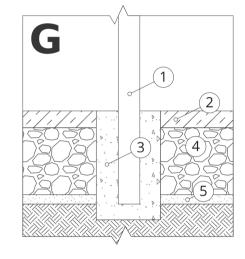

# INSTALLATION TO PAVING WITH FOUNDATION

## Installation description

- 1. ZANO product
- **2.** Stone paving / concrete paving / stone slabs / concrete slabs
- **3.** Sand ballast (approximately 2 4 cm)
- **4.** Concrete foundation of C16/20 class (top surface of concrete 10 cm below paving surface)
- 5. Local land